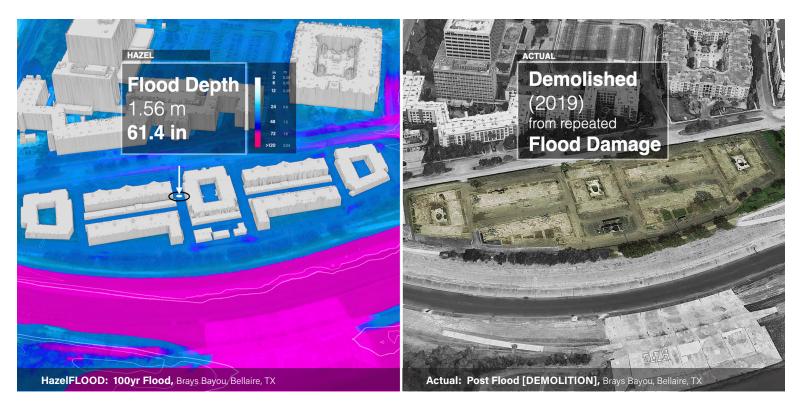

#### Case Study:

HazelFLOOD flood simulation [above left] shows a Houston apartment complex vulnerable to significant flooding. Following repeated flooding in 2015 and 2017, the apartment complex [above right] had to be demolished in 2019.