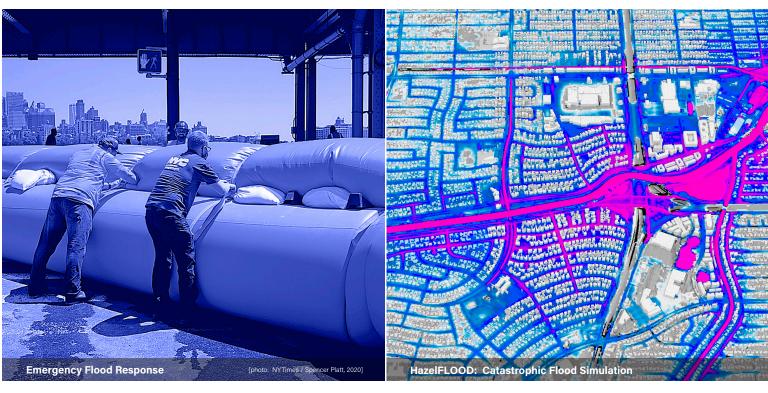

## Case Study:

HazelFLOOD [above right] assesses complex urban watersheds, inside and outside existing designated flood-plain boundaries, to provide pinpoint intelligence for effective mitigation before inundation occurs.

HazelFLOOD provides actionable intel for strategic deployment of limited municipal resources.

Finance resilience solutions for vulnerable people and property.